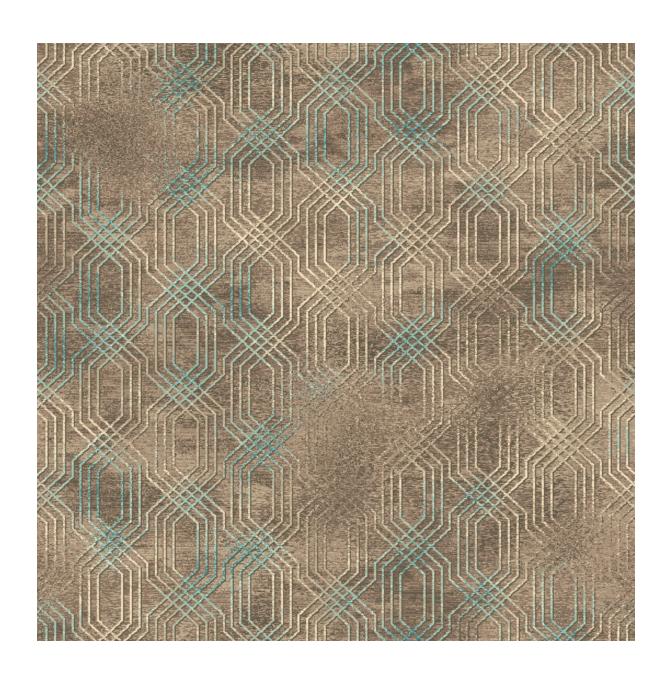

6507/001 • repeat 400 x 400 cm

6508/300 • repeat 200 x 203 cm

6509/300 • repeat 200 x 186 cm

## ART in DECO collection

6510/001 • repeat 400 x 500 cm

6511/500 • repeat 400 x 500 cm

6512/001 • repeat 200 x 314 cm

6513/300 • repeat 200 x 200 cm

6514/001 • repeat 100 x 100 cm

6515/001 repeat 100 x 98 cm