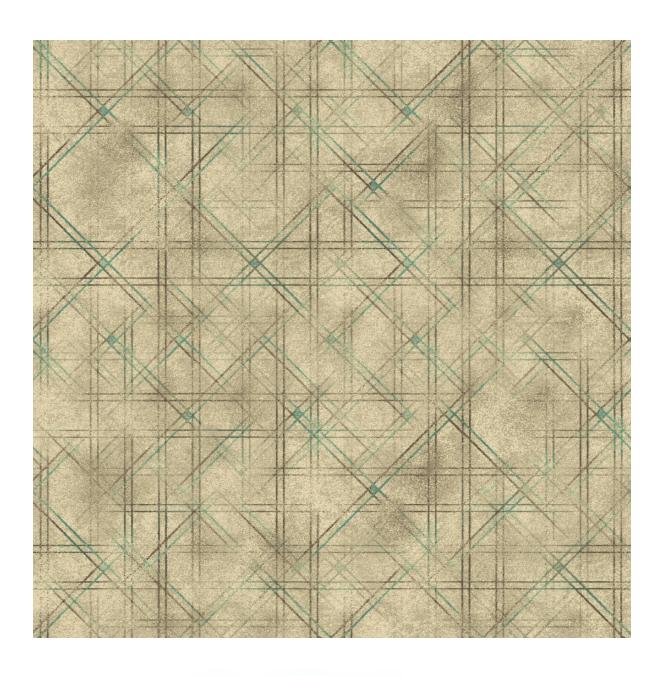

We are also inviting you to have a look at our other design collections: Earth, Prime and Vivat.

**6500/600** • repeat 200 x 247 cm

6501/001 • repeat 200 x 200 cm

6502/600 • repeat 200 x 200 cm

6503/600 • repeat 200 x 200 cm

B10

B11

6503/600

**6504/300** • repeat 200 x 190 cm

**6505/300** • repeat 200 x 131 cm

6504/300 & 6505/300

9

6506/300 • repeat 200 x 200 cm