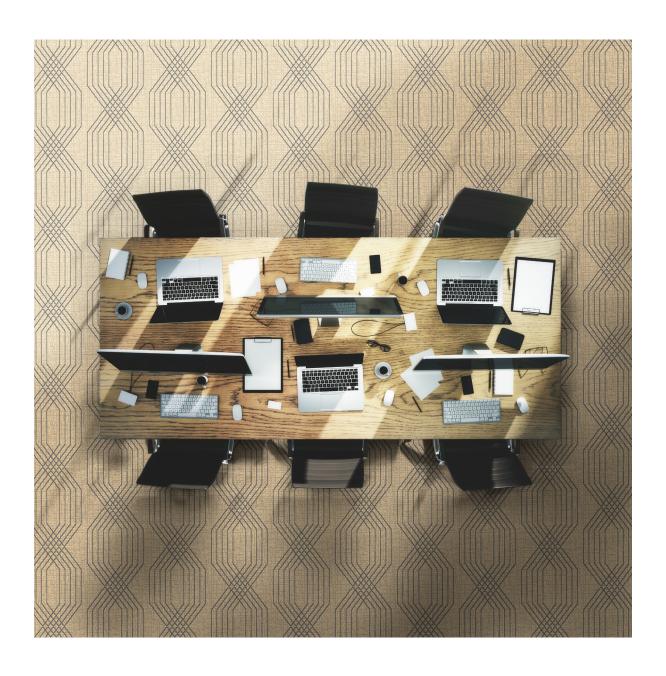

## ART in DECO collection

6519/801

6518/801 • repeat 100 x 100 cm

6519/801 • repeat 50 x 45 cm

6520/801 repeat 66 x 74 cm

6521/801 repeat 25 x 60 cm

6515/801 repeat 100 x 98 cm