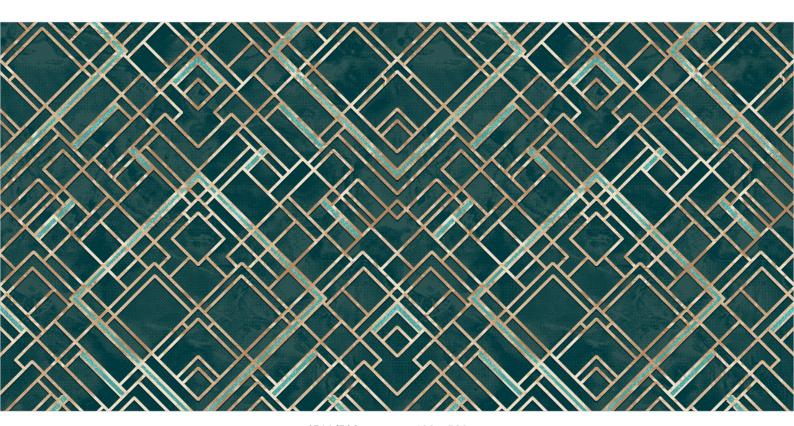

## ART in DECO collection

6510/001 • repeat 400 x 500 cm

6511/500 • repeat 400 x 500 cm

6512/001 • repeat 200 x 314 cm

6513/300 • repeat 200 x 200 cm

6514/001 • repeat 100 x 100 cm

6515/001 repeat 100 x 98 cm