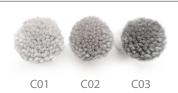

## ART in DECO collection

We have carefully selected the most powerful and trendy colours of the world: sandy beige, golden ochre, dimmed umber. To complement them we have added more tones of nature: bottle and emerald green, cold teal and willow-green. You will also find shades of the stormy sky: leaden – blue and blue-grays.

All artwork was inspired by timeless art deco style expressed in a unique and modern way.

Your carpet does not have to be boring and oldfashioned! This brochure presents that by using well combined and coordinated colours (and a little bit of imagination!) your carpet could be a piece of art!