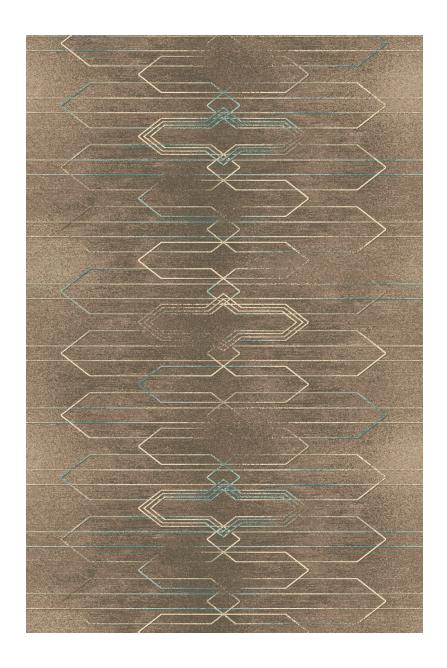

## ART in DECO collection

6510/001 • repeat 400 x 500 cm

6511/500 • repeat 400 x 500 cm

6512/001 • repeat 200 x 314 cm

6513/300 • repeat 200 x 200 cm

6514/001 • repeat 100 x 100 cm

6515/001 repeat 100 x 98 cm