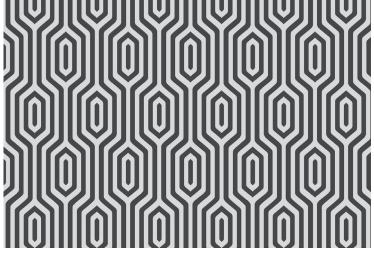

## ART in DECO collection

6510/001 • repeat 400 x 500 cm

6511/500 • repeat 400 x 500 cm

6512/001 • repeat 200 x 314 cm

6513/300 • repeat 200 x 200 cm

6514/001 • repeat 100 x 100 cm

6515/001 repeat 100 x 98 cm