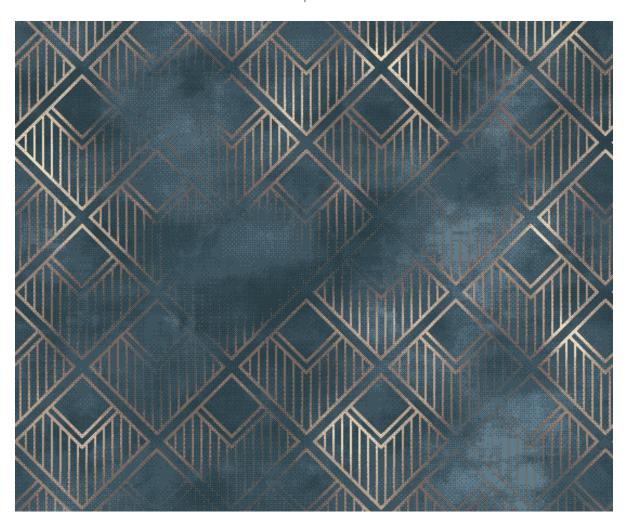

## ART in DECO collection

6510/001 • repeat 400 x 500 cm

6511/500 • repeat 400 x 500 cm

6512/001 • repeat 200 x 314 cm

6513/300 • repeat 200 x 200 cm

6514/001 • repeat 100 x 100 cm

6515/001 repeat 100 x 98 cm