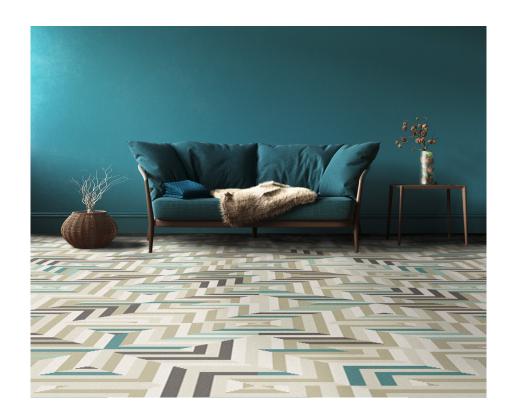

## AXPR@ONCEPT

Inside our new AxPro Colourbox 640 you will find the most beautiful colours of the world.

## ART in DECO collection

We have carefully selected the most powerful and trendy colours of the world: sandy beige, golden ochre, dimmed umber. To complement them we have added more tones of nature: bottle and emerald green, cold teal and willow-green. You will also find shades of the stormy sky: leaden – blue and blue-grays.

All artwork was inspired by timeless art deco style expressed in a unique and modern way.

Your carpet does not have to be boring and oldfashioned! This brochure presents that by using well combined and coordinated colours (and a little bit of imagination!) your carpet could be a piece of art!